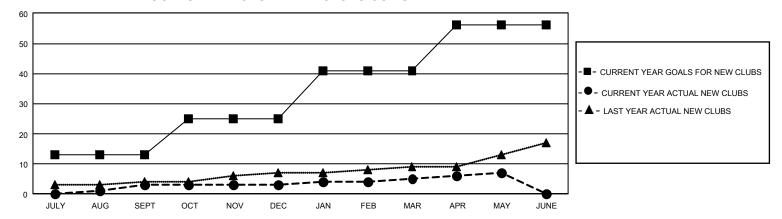

## GMT Constitutional Area 1, Group B

REPORT DOES NOT INCLUDE CLUBS IN UNDISTRICTED AREAS.

| Clubs                 |               |           |               | Members               |                        |                         |                                                    |
|-----------------------|---------------|-----------|---------------|-----------------------|------------------------|-------------------------|----------------------------------------------------|
| RESULTS FOR 2022-2023 |               |           |               | RESULTS FOR 2022-2023 |                        |                         |                                                    |
| QUARTER               | NEW CLUB GOAL | NEW CLUBS | DROPPED CLUBS | QUARTER MEM           | BER GROWTH NET<br>GOAL | MEMBER GROWTH<br>ACTUAL | DROPPED MEMBERS<br>ACTUAL (including<br>transfers) |
| JULY/AUG/SEPT         | 39            | 3         | 5             | JULY/AUG/SEPT         | 345                    | 1,023                   | 803                                                |
| OCT/NOV/DEC           | 36            | 0         | 17            | OCT/NOV/DEC           | 482                    | 779                     | 945                                                |
| JAN/FEB/MAR           | 48            | 2         | 4             | JAN/FEB/MAR           | 460                    | 928                     | 849                                                |
| APR/MAY/JUNE          | 45            | 2         | 2             | APR/MAY/JUNE          | 452                    | 696                     | 646                                                |

## GOALS AND ACTUAL NEW CLUBS CUMULATIVE