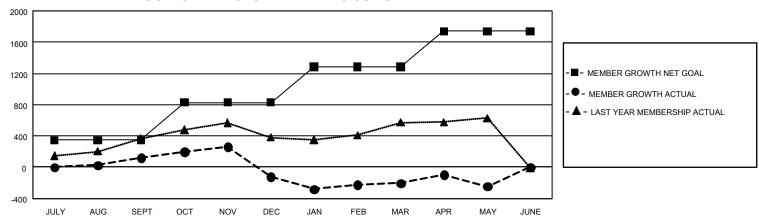

## GMT Constitutional Area 1, Group B

REPORT DOES NOT INCLUDE CLUBS IN UNDISTRICTED AREAS.

| Clubs                 |               |           |               | Members               |                        |                         |                                                    |
|-----------------------|---------------|-----------|---------------|-----------------------|------------------------|-------------------------|----------------------------------------------------|
| RESULTS FOR 2022-2023 |               |           |               | RESULTS FOR 2022-2023 |                        |                         |                                                    |
| QUARTER               | NEW CLUB GOAL | NEW CLUBS | DROPPED CLUBS | QUARTER MEM           | BER GROWTH NET<br>GOAL | MEMBER GROWTH<br>ACTUAL | DROPPED MEMBERS<br>ACTUAL (including<br>transfers) |
| JULY/AUG/SEPT         | 39            | 3         | 5             | JULY/AUG/SEPT         | 345                    | 1,023                   | 803                                                |
| OCT/NOV/DEC           | 36            | 0         | 17            | OCT/NOV/DEC           | 482                    | 779                     | 945                                                |
| JAN/FEB/MAR           | 48            | 2         | 4             | JAN/FEB/MAR           | 460                    | 928                     | 849                                                |
| APR/MAY/JUNE          | 45            | 2         | 2             | APR/MAY/JUNE          | 452                    | 696                     | 646                                                |

## GOALS AND ACTUAL MEMBERS CUMULATIVE

| DROPPED CLUBS: 28 |       | 581 CLUBS OF 909 ADDED 1<br>OR MORE NEW MEMBERS | GENDER DISTRIBUTION       |                 |  |
|-------------------|-------|-------------------------------------------------|---------------------------|-----------------|--|
|                   |       |                                                 | MALE                      | 13,688 (57.33%) |  |
|                   |       |                                                 | FEMALE                    | 10,164 (42.57%) |  |
| DROPPED MEMBERS   |       |                                                 | NON BINARY                | 2 (0.01%)       |  |
| DECEASED          | 348   |                                                 | PREFER NOT TO ANSWER      | 20 (0.08%)      |  |
| CLUB CANCELLED    | 180   |                                                 | TOTAL FAMILY UNIT MEMBERS | 3 4,702         |  |
| OTHER             | 2,719 | CLICK HERE FOR                                  |                           |                 |  |
| TOTAL             | 3,247 | CUMULATIVE MEMBERSHIP  DATA                     | FAMILY MEMBERS PAYING HA  | LF DUES 2,482   |  |